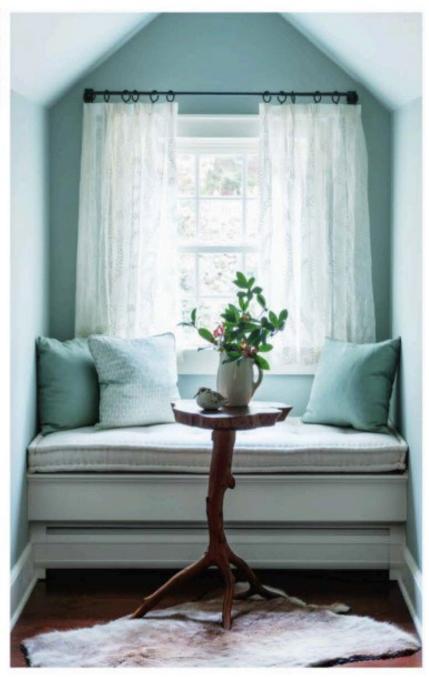

204 / LUXESOURCE COM

Since celebrating the autdoors was imperative, one of Hendricks' first moves was to designate a window-clad comer of the sun noom as a breakfust nook. "David liked to eat at the kitchen Island, but it wasn't very comfortable." the designer notes. "I saw a great apportunity. Now, they have their coffee here every morning." Another moment of ingenuty is seen on the basement levet, where Albert had converted a former noof cellar into a consival bar accessed via Dutch door. There, Hendricks followed suit with a coast of red back lacques. With David less keen on a constant color joit than Ket, Hendricks adds, "all they need to do is close k."