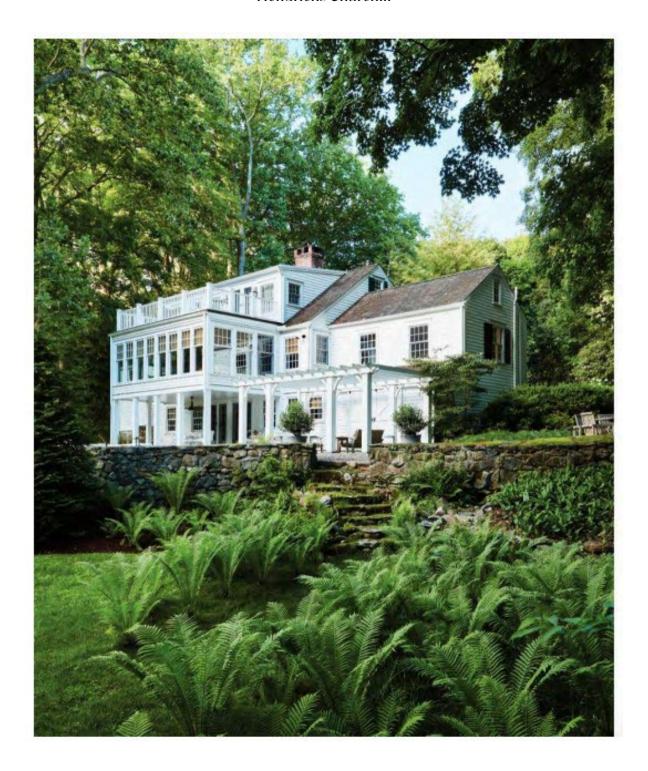

NE / LIXIED/SCECOM

ot 60 miles from Manhattan, Weston, Connecticut, remains a baildon of colonial New England, retaining both its romenticated rural qualities and strong sense of community. Thei's largely what drew homeowners David and Kat McConnaughey to its winding roads, softly rolling falls, thick stands of trees and ultimately, to a 1928 cattage paised on a pristine riverbank. Former New York City dwellers who have traversed global points near and far, the couple found themselves uncharacteristically besotted with the setting, which they considered a naturalet's dream. "We loved the idea of meditaring by the river, witching the sunset and the wildrife go so sleep," says Kat.

Opposite: The ICCR tendence disproachy above the heetback, surnamed dy-vaying from and other half-late-number follage—the result of passionare landscaping efforts by the homeoverin, David and Kin McCommagnish, Other recent spitales intoller the adultion of a people by Albert, a closer, shutcher providing in