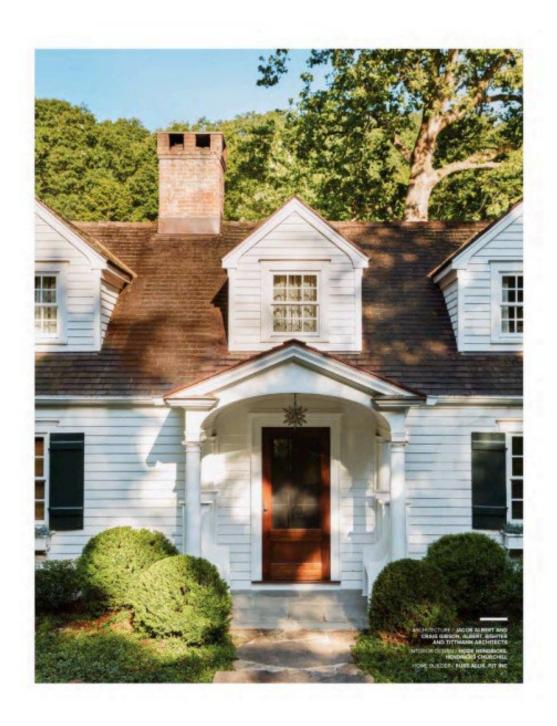

# AT LAST AFTER YEARS OF GLOBETROTTING, A CONSERVATIONIST COUPLE FEATHERS A NEST IN CONNECTICUT.

WRITTEN BY KATE ABNEY / PHOTOGRAPHY BY TIM LENZ

198 / LUXES DIRECTION

In this embrancy of this in specify exceeded Medicin. Colonocials, abode, decayer health freinticks placed in Celectary Light Stein har family allywholent. Respirately to exhibit a seem selections. In control with exoctagorial many family RT facility Designs & Artispase and Caso Lighting belows. Yes before look intelligen-

NE / LIXIED/SCECOM

ot 60 miles from Manhattan, Weston, Connecticut, remains a baildon of colonial New England, retaining both its romenticated rural qualities and strong sense of community. Thei's largely what drew homeowners David and Kat McConnaughey to its winding roads, softly rolling falls, thick stands of trees and ultimately, to a 1928 cattage paised on a pristine riverbank. Former New York City dwellers who have traversed global points near and far, the couple found themselves uncharacteristically besotted with the setting, which they considered a naturalet's dream. "We loved the idea of meditaring by the river, witching the sunset and the wildrife go so sleep," says Kat.