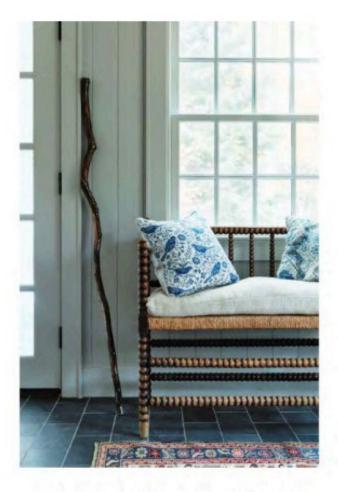

Hendricks happily reconceived family helitooms, too: a black hutch in the claring room, which once belonged to David's mother, displays his inherited antique silver, along with Kat's milk glass and ironstone. A 1950s pink pella set, also from David's mother, was repaired while and installed beneath. Abottle set gant clessin for the back patia. And a bobbin berich in the etudroom is topped with places fashinched how remnants of her lete mother's leans, incorporating his collection of virstage duck decoys was a must for David, whom Hendricks describes as the consummate outdoorsman. Her expertise found these cheracters of objects of art homes within Albert's built-in bobishelves, where they now converse with tomes, natural artifacts and other nods to the couple's passions.