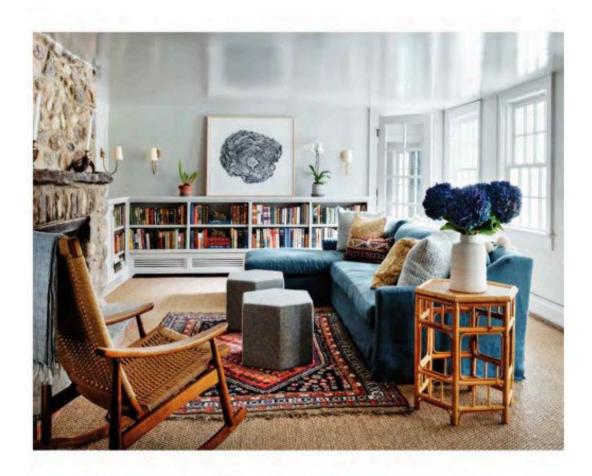

With such beautiful surroundings, the couple's designer, Heide Hendricks, was tasked with enhancing, not upstaging them. If was instructed not to block any windows," neveals Hendricks, whose mandate was to create coay, seems and textured spaces that would pay tribute to the rich tapestry of her clients' lives. Kat, a notive Texan and a tornier fight attendant, "had the most amazing stories about traveling the world," Hendricks notes. "She wanted to create a home that was finally representative of not only her own life, but her life with David," Known for lived-in interiors with a narrative quality, Hendricks was delighted to inventory the McConnougheys most cherished items and give them pride of place at last.