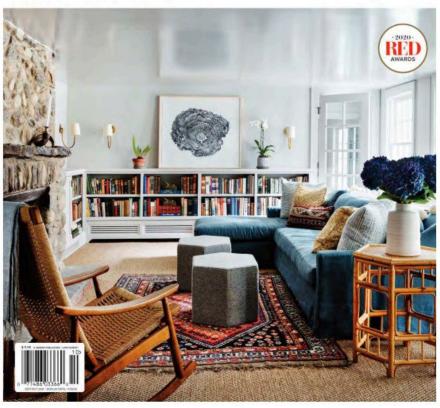

With such beautiful surroundings, the couple's designer, Heide Hendricks, was tasked with enhancing, not upstaging them. If was instructed not to block any windows," neveals Hendricks, whose mandate was to create coay, seems and textured spaces that would pay tribute to the rich tapestry of her clients' lives. Kat, a notive Texan and a tornier fight attendant, "had the most amazing stories about traveling the world," Hendricks notes. "She wanted to create a home that was finally representative of not only her own life, but her life with David," Known for lived-in interiors with a narrative quality, Hendricks was delighted to inventory the McConnougheys most cherished items and give them pride of place at last.

The cloric chamitrally sectional by HH point a Westpace have Wedgene recibite and a pain of HBs Coll Hedge certain and a pain of HBs Coll Hedge common to flow a conflict conformation to flow a conflict process for receiving over tool-head and another control and conflict conformation as companing capture to be confirmed to the confirmed confirmed to the confirmed confirmed to the confirmed con