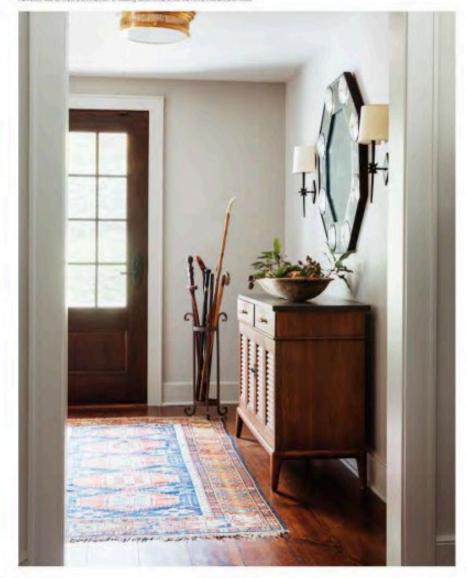

204 / LUXESOURCE COM

Since celebrating the autdoors was imperative, one of Hendricks' first moves was to designate a window-clad comer of the sun noom as a breakfust nook. "David liked to eat at the kitchen Island, but it wasn't very comfortable." the designer notes. "I saw a great apportunity. Now, they have their coffee here every morning." Another moment of ingenuty is seen on the basement levet, where Albert had converted a former noof cellar into a consival bar accessed via Dutch door. There, Hendricks followed suit with a coast of red back lacques. With David less keen on a constant color joit than Ket, Hendricks adds, "all they need to do is close k."