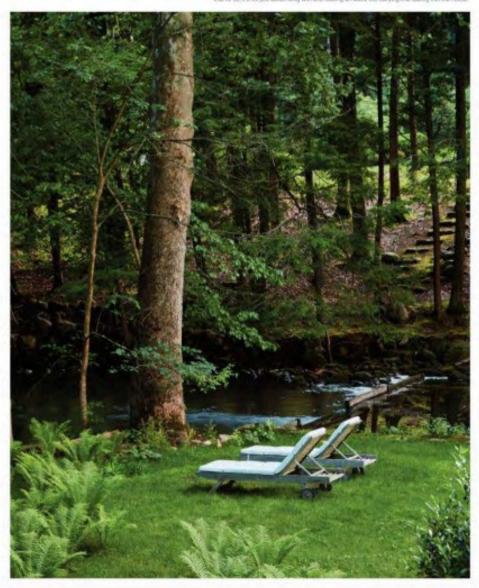

NE / LIXIED/SCECOM

ot 60 miles from Manhattan, Weston, Connecticut, remains a baildon of colonial New England, retaining both its romenticated rural qualities and strong sense of community. Thei's largely what drew homeowners David and Kat McConnaughey to its winding roads, softly rolling falls, thick stands of trees and ultimately, to a 1928 cattage paised on a pristine riverbank. Former New York City dwellers who have traversed global points near and far, the couple found themselves uncharacteristically besotted with the setting, which they considered a naturalet's dream. "We loved the idea of meditaring by the river, witching the sunset and the wildrife go so sleep," says Kat.

With such beautiful surroundings, the couple's designer, Heide Hendricks, was tasked with enhancing, not upstaging them. If was instructed not to block any windows," neveals Hendricks, whose mandate was to create coay, seems and textured spaces that would pay tribute to the rich tapestry of her clients' lives. Kat, a notive Texan and a tornier fight attendant, "had the most amazing stories about traveling the world," Hendricks notes. "She wanted to create a home that was finally representative of not only her own life, but her life with David," Known for lived-in interiors with a narrative quality, Hendricks was delighted to inventory the McConnougheys most cherished items and give them pride of place at last.