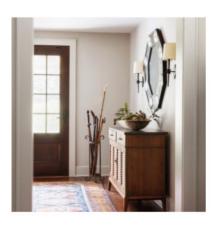

204 / LUXESOURCE COM

Since celebrating the autdoors was imperative, one of Hendricks' first moves was to designate a window-clad comer of the sun noom as a breakfust nook. "David liked to eat at the kitchen Island, but it wasn't very comfortable." the designer notes. "I saw a great apportunity. Now, they have their coffee here every morning." Another moment of ingenuty is seen on the basement levet, where Albert had converted a former noof cellar into a consival bar accessed via Dutch door. There, Hendricks followed suit with a coast of red back lacques. With David less keen on a constant color joit than Ket, Hendricks adds, "all they need to do is close k."