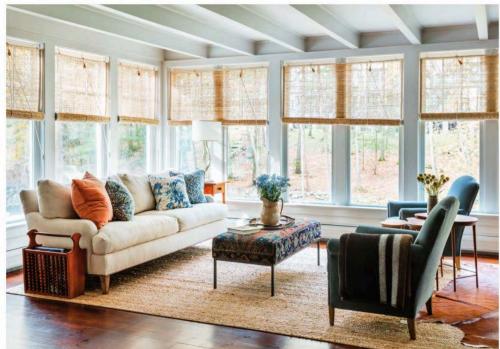

204 / LUXESOURCE COM

Since celebrating the autdoors was imperative, one of Hendricks' first moves was to designate a window-clad comer of the sun noom as a breakfust nook. "David liked to eat at the kitchen Island, but it wasn't very comfortable." the designer notes. "I saw a great apportunity. Now, they have their coffee here every morning." Another moment of ingenuty is seen on the basement levet, where Albert had converted a former noof cellar into a consival bar accessed via Dutch door. There, Hendricks followed suit with a coast of red back lacques. With David less keen on a constant color joit than Ket, Hendricks adds, "all they need to do is close k."