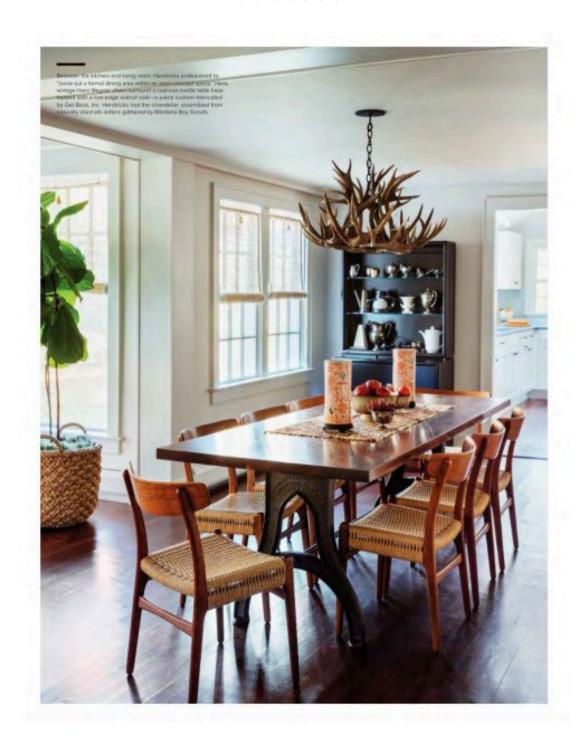

Hendricks happily reconceived family helitooms, too: a black hutch in the claring room, which once belonged to David's mother, displays his inherited antique silver, along with Kat's milk glass and ironstone. A 1950s pink pella set, also from David's mother, was repaired while and installed beneath. Abottle set gant clessin for the back patia. And a bobbin berich in the etudroom is topped with places fashinched how remnants of her lete mother's leans, incorporating his collection of virstage duck decoys was a must for David, whom Hendricks describes as the consummate outdoorsman. Her expertise found these cheracters of objects of art homes within Albert's built-in bobishelves, where they now converse with tomes, natural artifacts and other nods to the couple's passions.